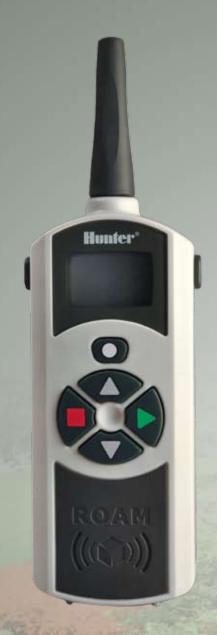

## **ROAM** with Hunter.

Feeling like you need to be in two places at once? Finally, you don't need to walk back to the controller to stop and start a manual watering cycle. The ROAM Remote lets you do just that: Roam wire-free for simple remote operation. The mid-range solution for residential and commercial applications, the ROAM will operate up to a 1000-foot range. Keep your cool during winterization; get it done quickly and easily with only one worker instead of two. For use with Hunter controllers with SmartPort connections, the ROAM offers features other remotes cannot, at a price we all like. With a large LCD and simple push button operation, this remote is tough enough for anything with its sturdy ABS construction, but small enough to fit in your pocket. On hand and in demand.

**Remote Operation of any station or program**Operate it from up to 1000 ft (mm) away

**128 different programmable addresses**Use multiple ROAM remotes in the same neighborhood

**Variable Run Times** 

Modify the run time without changing the regular program

Operates on 4 AAA batteries (included) for up to 1 year of operation

Automatic Shutoff extends battery life.

Compatible with most Hunter controllers

Designed to work with Hunter ICC, Pro-C, and SRC controllers through a SmartPort® connection (included).