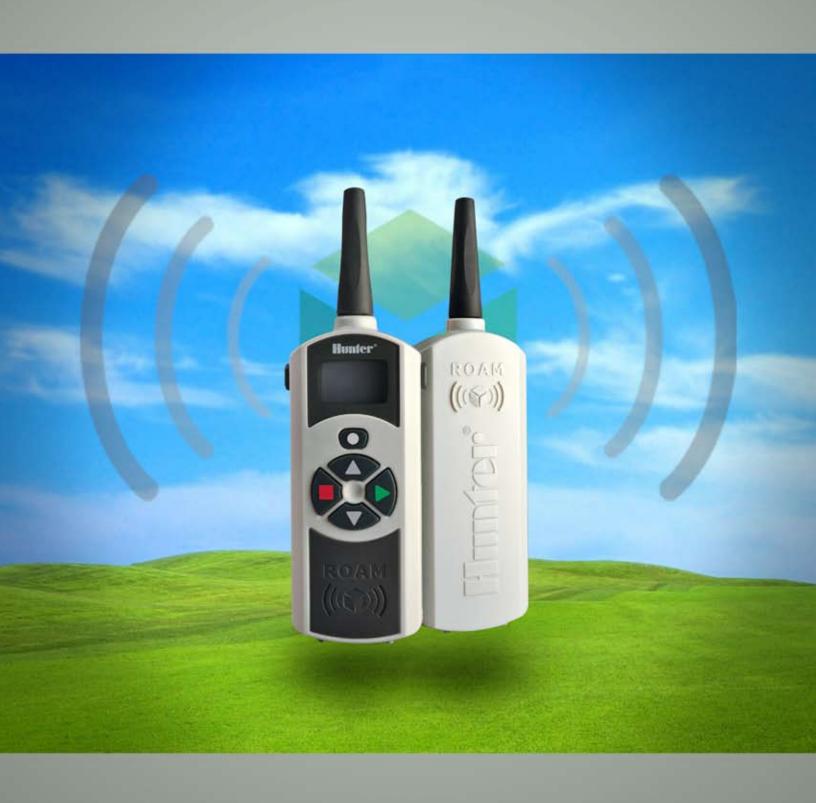

## **ROAM** with Hunter.

Feeling like you need to be in two places at once? Finally, you don't need to walk back to the controller to stop and start a manual watering cycle. The ROAM Remote lets you do just that: Roam wire-free for simple remote operation. The mid-range solution for residential and commercial applications, the ROAM will operate up to a 1000-foot range. Keep your cool during winterization; get it done quickly and easily with only one worker instead of two. For use with Hunter controllers with SmartPort connections, the ROAM offers features other remotes cannot, at a price we all like. With a large LCD and simple push button operation, this remote is tough enough for anything with its sturdy ABS construction, but small enough to fit in your pocket. On hand and in demand.

**Remote Operation of any station or program**Operate it from up to 1000 ft (mm) away

**128 different programmable addresses**Use multiple ROAM remotes in the same neighborhood

**Variable Run Times** 

Modify the run time without changing the regular program

Operates on 4 AAA batteries (included) for up to 1 year of operation

Automatic Shutoff extends battery life.

Compatible with most Hunter controllers

Designed to work with Hunter ICC, Pro-C, and SRC controllers through a SmartPort® connection (included).