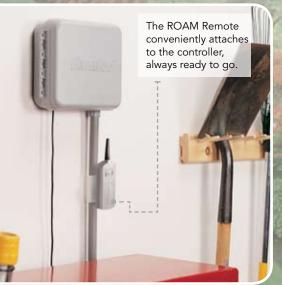

## **ROAM** with Hunter.

Feeling like you need to be in two places at once? Finally, you don't need to walk back to the controller to stop and start a manual watering cycle. The ROAM Remote lets you do just that: Roam wire-free for simple remote operation. The mid-range solution for residential and commercial applications, the ROAM will operate up to a 1000-foot range. Keep your cool during winterization; get it done quickly and easily with only one worker instead of two. For use with Hunter controllers with SmartPort connections, the ROAM offers features other remotes cannot, at a price we all like. With a large LCD and simple push button operation, this remote is tough enough for anything with its sturdy ABS construction, but small enough to fit in your pocket. On hand and in demand.

Operates on 4 AAA batteries (included) for up to 1 year of operation

Automatic Shutoff extends battery life.

Compatible with most Hunter controllers

Designed to work with Hunter ICC, Pro-C, and SRC controllers through a SmartPort® connection (included).